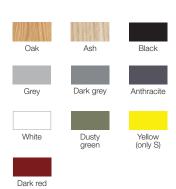

| PROCESS                      | The wood is carefully cut, bend, glued together and<br>polished to create a unique table. The strong lacquered<br>surface protects the tables from the wear and tear of<br>everyday use.                                                                                   |                  |
|------------------------------|----------------------------------------------------------------------------------------------------------------------------------------------------------------------------------------------------------------------------------------------------------------------------|------------------|
| DESIGNED BY / YEAR OF DESIGN | Thomas Bentzen / 2011                                                                                                                                                                                                                                                      | 36 cm /          |
| ТҮРЕ                         | Coffee table                                                                                                                                                                                                                                                               | 14.25°           |
| DESCRIPTION                  | With three sizes and many color finishes you can<br>combine your own unique Around set-up for your living<br>room or lounge.                                                                                                                                               |                  |
| ENVIRONMENT                  | Indoor                                                                                                                                                                                                                                                                     | Ø 95 cm / 37.5"  |
| MATERIAL                     | Wooden tables made from oak or ash plywood and<br>solid oak or ash legs.<br>Colored tables made from MDF or ash plywood and<br>solid ash legs.                                                                                                                             | 36 cm<br>14.75"  |
| CLEANING INSTRUCTIONS        | Clean the table with a damp cloth. If necessary only<br>use a mild detergent or washing up liquid and not con-<br>centrated. Always wipe with a dry cloth afterwards.<br>To minimize the risk of stains and marks, liquid, grease<br>etc. should be removed straight away. | Ø 72 cm / 28.25" |
| ABOUT THE DESIGNER           | Thomas Bentzen, former designer at Louise<br>Campell Studio, started his own studio in 2010. He is<br>co-founder of the design collective REMOVE and his<br>products have received international recognition at fairs<br>and exhibitions all over the world.               | 46 cm<br>18"     |